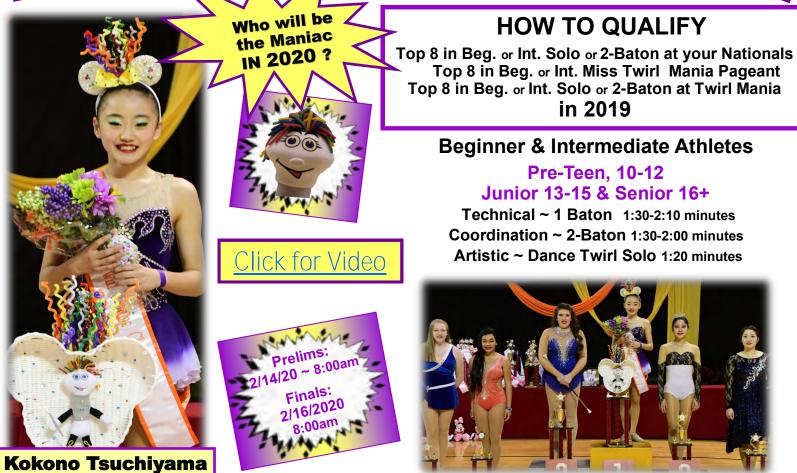

# \*\*\* TWIRL "MANIAC" \*\*\* NVITATIONAL CHALLENGE

#### **RULES & DETAILS**

- Pre-Teen Athletes can qualify at age 9, 12 Junior, 15 Senior, as long as they turn 10, 13, or 16 before 2/14/2020
- Any athlete that has competed in the Gold Invitational, Advanced Solo, 2-Baton, or if an Athlete moves up to Advance (after qualifying for Challenge) level they are not eligible to participate in the Maniac Challenge in 2020.
- Any athlete competing in the Challenge can not compete in the Novice Division for any Qualifying events: Pageant, Solo, or 2-Baton.