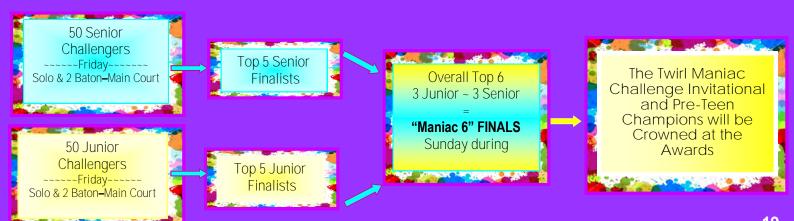

# \*\*\* TWIRL "MANIAC" \*\*\* NVITATIONAL CHALLENGE

#### **RULES & DETAILS**

- Pre-Teen Athletes can qualify at age 9, 12 Junior, 15 Senior, as long as they turn 10, 13, or 16 before 2/14/2020
- Any athlete that has competed in the Gold Invitational, Advanced Solo, 2-Baton, or if an Athlete moves up to Advance (after qualifying for Challenge) level they are not eligible to participate in the Maniac Challenge in 2020.
- Any athlete competing in the Challenge can not compete in the Novice Division for any Qualifying events: Pageant, Solo, or 2-Baton.